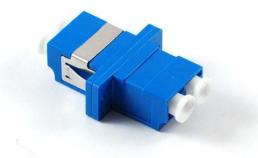

Powered by: PROLINK

**Discerption** 

ProLink Coupler LC SM-DUPLEX

## **Description**

Prolink Couplers have been designed for installation into Prolink fiber patch panels and termination boxes.

Provide a robust and easy way to terminate.

## **Features**

small Size, High Precision.

Zirconia ceramics ferrule.

PROLING Low insertion Loss.

High Return Loss

## **Speciations**

| Connectors type | LC       |
|-----------------|----------|
| Fiber Type      | SM 9/125 |
| Coupler Color   | Blue     |
| Insertion loss  | 0.1dB    |
| Return loss     | >20dB    |