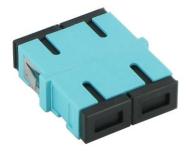

Powered by: PROLINK

**Discerption** 

ProLink Coupler SC MM-DUPLEX OM3

## **Description**

Prolink Couplers have been designed for installation into Prolink fiber patch panels and termination boxes.

Provide a robust and easy way to terminate.

## **Features**

small Size, High Precision.

Zirconia ceramics ferrule.

PROLING Low insertion Loss.

High Return Loss

## Speciation's

| Connectors type | SC         |
|-----------------|------------|
| Fiber Type      | OM3 50/125 |
| Coupler Color   | Turquoise  |
| Coupler Color   | turquoise  |
| Insertion loss  | 0.1dB      |
| Return loss     | >20dB      |