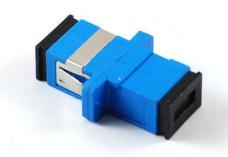

## **Discerption**

ProLink Coupler SC SM-Simplex

## **Description**

Prolink Couplers have been designed for installation into Prolink fiber patch panels and termination boxes.

Provide a robust and easy way to terminate.

#### **Features**

small Size, High Precision.

Zirconia ceramics ferrule.

PROLING Low insertion Loss.

High Return Loss

### **Speciations**

| Connectors type | SC       |
|-----------------|----------|
| Fiber Type      | SM 9/125 |
| Coupler Color   | Blue     |
| Insertion loss  | 0.1dB    |
| Return loss     | >20dB    |