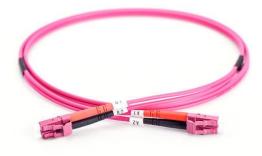

# Discerption

ProLink F/O JUMPER CORD ,LC -LC-MM DUPLEX - OM4 5M

## Speciation's

| Connectors type       | LC-LC                       |
|-----------------------|-----------------------------|
| Cable                 | OM4 Duplex 5M               |
| Fiber Type            | OM4 50/125                  |
| Cable Color           | Fuchsia                     |
| insertion loss        | ≤0.25 dB                    |
| return loss           | ≥30dB                       |
| joint endurance       | >1000Times                  |
| Operating Temperature | -40°C~+70°C                 |
| Storage Temperature   | -25°C~+60°C                 |
| ROHS                  | Meet 2002/95/EC Requirement |