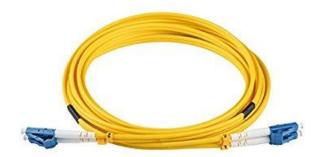

Powered by: PROLINK

**Discerption** 

ProLink F/O JUMPER CORD ,LC -LC-SM DUPLEX -3M

## **Features**

Small Size, High Precision.

Zirconia 1.25mm ceramics ferrule.

Low insertion Loss.

High Return Loss.

Duplex are Available.

## **Speciations**

| Connectors type       | LC-LC                       |
|-----------------------|-----------------------------|
| Cable                 | SM Duplex 3.0 LSZH 3M       |
| Fiber Type            | SM 9/125                    |
| Cable Color           | Yellow                      |
| insertion loss        | -0.3 dB                     |
| return loss           | ≥45dB                       |
| joint endurance       | >1000Times                  |
| Operating Temperature | -40°C∼+70°C                 |
| Storage Temperature   | -25°C∼+60°C                 |
| ROHS                  | Meet 2002/95/EC Requirement |