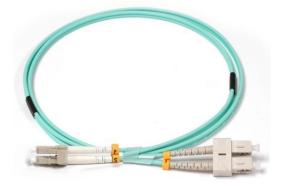

## PROLINK MM Fiber System 50/125 OM3 PL-SC-LC-OM3-3

# Discerption

ProLink F/O JUMPER CORD ,SC -LC-MM DUPLEX - OM3 3M

# **Speciations**

| Connectors type       | SC-LC                       |
|-----------------------|-----------------------------|
| Cable                 | OM3 Duplex 3M               |
| Fiber Type            | OM3 50/125                  |
| Cable Color           | Aqua                        |
| insertion loss        | ≤0.25 dB                    |
| return loss           | ≥30dB                       |
| joint endurance       | >1000Times                  |
| Operating Temperature | -40°C~+70°C                 |
| Storage Temperature   | -25°C~+60°C                 |
| ROHS                  | Meet 2002/95/EC Requirement |