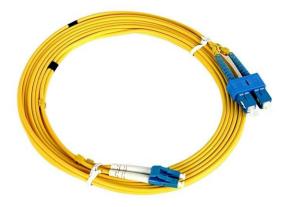

We provide our customers with exceptional PRODUCTS in accordance with the highest international standards and also provide SERVICES that meets our customers' needs or exceeds their expectations.



## Discerption

ProLink F/O JUMPER CORD ,SC -LC-SM DUPLEX -10M

## **Features**

- Small Size, High Precision.
- Zirconia 1.25mm ceramics ferrule.
- Low insertion Loss.
- High Return Loss.
- Point Duplex are Available.



## Applications

- Telecom and Datacom Equipment.
- PROLINK LAN/WAN
- Device Terminals

## **Speciations**

| Connectors type       | SC-LC                       |
|-----------------------|-----------------------------|
| Cable                 | SM Duplex 3.0 LSZH 10M      |
| Fiber Type            | SM 9/125                    |
| Cable Color           | Yellow                      |
| insertion loss        | -0.3 dB                     |
| return loss           | ≥45dB                       |
| joint endurance       | >1000Times                  |
| Operating Temperature | -40°C~+70°C                 |
| Storage Temperature   | -25°C~+60°C                 |
| ROHS                  | Meet 2002/95/EC Requirement |