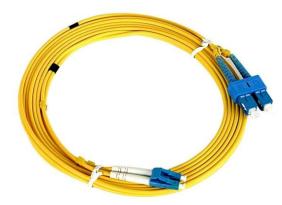

## **Discerption**

ProLink F/O JUMPER CORD ,SC -LC-SM DUPLEX -20M

## **Speciations**

| Connectors type              | SC-LC                       |
|------------------------------|-----------------------------|
| Cable                        | SM Duplex 3.0 LSZH 20M      |
| Fiber Type                   | SM 9/125                    |
| Cable Color                  | Yellow                      |
| insertion loss               | -0.3 dB                     |
| return loss                  | ≥45dB                       |
| joint endurance              | >1000Times                  |
| <b>Operating Temperature</b> | -40°C∼+70°C                 |
| Storage Temperature          | -25°C∼+60°C                 |
| ROHS                         | Meet 2002/95/EC Requirement |