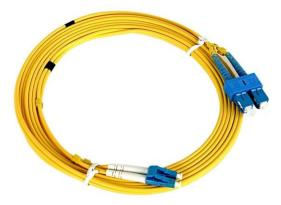

## **Discerption**

ProLink F/O JUMPER CORD ,SC -LC-SM DUPLEX -3M

## **Speciations**

| Connectors type              | SC-LC                       |
|------------------------------|-----------------------------|
| Cable                        | SM Duplex 3.0 LSZH 3M       |
| Fiber Type                   | SM 9/125                    |
| Cable Color                  | Yellow                      |
| insertion loss               | -0.3 dB                     |
| return loss                  | ≥45dB                       |
| joint endurance              | >1000Times                  |
| <b>Operating Temperature</b> | -40°C∼+70°C                 |
| Storage Temperature          | -25°C∼+60°C                 |
| ROHS                         | Meet 2002/95/EC Requirement |