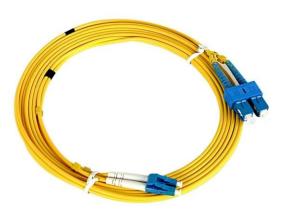

## **Discerption**

ProLink F/O JUMPER CORD ,SC -LC-SM DUPLEX -5M

## **Features**

Small Size, High Precision.

Zirconia 1.25mm ceramics ferrule.

Low insertion Loss.

High Return Loss.

Duplex are Available.

Telecom and Datacom Equipment.

PROLINK LAN\WAN

## **Speciations**

| Connectors type              | SC-LC                       |
|------------------------------|-----------------------------|
| Cable                        | SM Duplex 3.0 LSZH 5M       |
| Fiber Type                   | SM 9/125                    |
| Cable Color                  | Yellow                      |
| insertion loss               | -0.3 dB                     |
| return loss                  | ≥45dB                       |
| joint endurance              | >1000Times                  |
| <b>Operating Temperature</b> | -40°C∼+70°C                 |
| Storage Temperature          | -25°C~+60°C                 |
| ROHS                         | Meet 2002/95/EC Requirement |