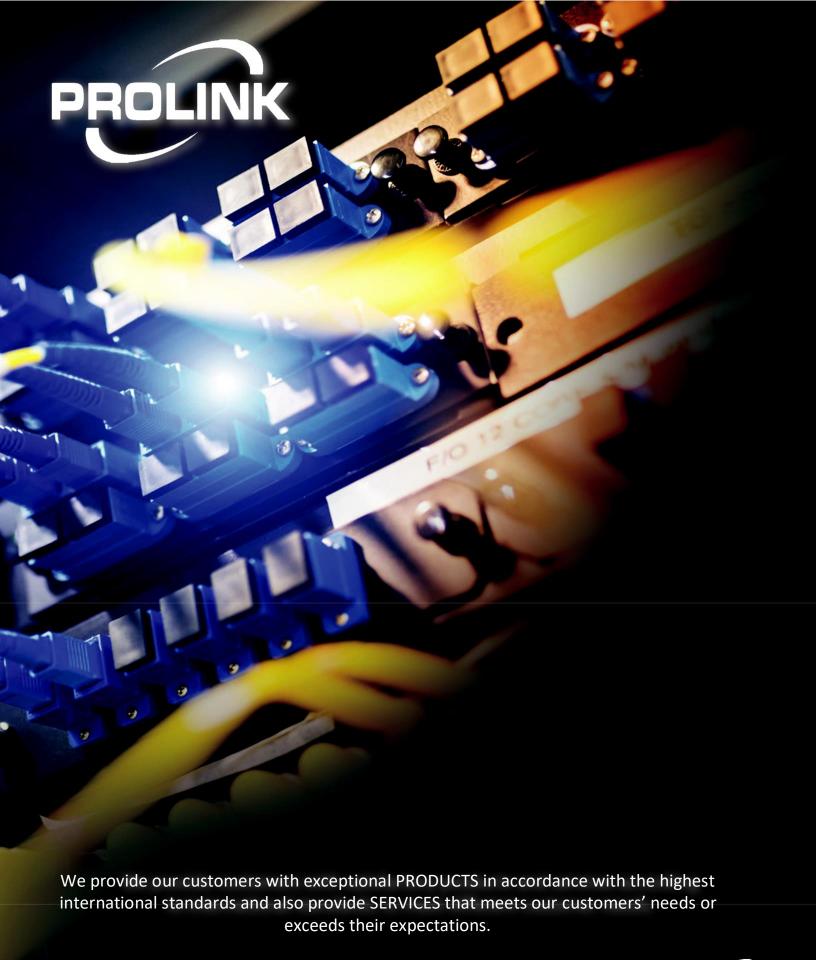

## **Discerption**

ProLink F/O JUMPER CORD ,SC -SC-MM DUPLEX - OM3 10M

## **Features**

Small Size, High Precision.

Zirconia 1.25mm ceramics ferrule.

Low insertion Loss.

High Return Loss.

Duplex are Available.

Telecom and Datacom Equipment. LAN\WAN

**Device Terminals** 