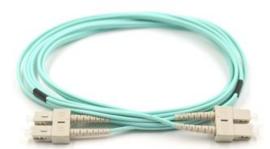

## **Discerption**

ProLink F/O JUMPER CORD ,SC -SC-MM DUPLEX - OM3 10M

## **Speciations**

| Connectors type       | SC-SC                       |
|-----------------------|-----------------------------|
| Cable                 | OM3 Duplex 3M               |
| Fiber Type            | OM3 50/125                  |
| Cable Color           | Aqua                        |
| insertion loss        | ≤0.25 dB                    |
| return loss           | ≥30dB                       |
| joint endurance       | >1000Times                  |
| Operating Temperature | -40°C∼+70°C                 |
| Storage Temperature   | -25°C∼+60°C                 |
| ROHS                  | Meet 2002/95/EC Requirement |