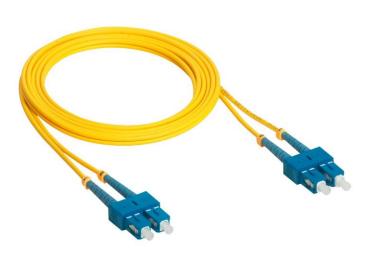

## **Discerption**

ProLink F/O JUMPER CORD ,SC -SC-SM DUPLEX -10M

## **Speciations**

| Connectors type              | SC-SC                       |
|------------------------------|-----------------------------|
| Cable                        | SM Duplex 3.0 LSZH 10M      |
| Fiber Type                   | SM 9/125                    |
| Cable Color                  | Yellow                      |
| insertion loss               | -0.3 dB                     |
| return loss                  | ≥45dB                       |
| joint endurance              | >1000Times                  |
| <b>Operating Temperature</b> | -40°C∼+70°C                 |
| Storage Temperature          | -25°C~+60°C                 |
| ROHS                         | Meet 2002/95/EC Requirement |