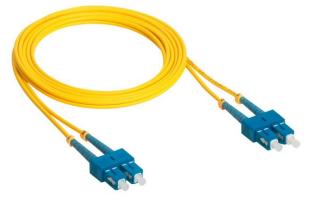

## **Discerption**

ProLink F/O JUMPER CORD ,SC -SC-SM DUPLEX -20M

## **Features**

Small Size, High Precision.

Zirconia 1.25mm ceramics ferrule.

Low insertion Loss.

High Return Loss.

Duplex are Available.

Telecom and Datacom Equipment. LAN\WAN

**Device Terminals** 

| Connectors type       | LC-LC                       |
|-----------------------|-----------------------------|
| Cable                 | SM Duplex 3.0 LSZH 20M      |
| Fiber Type            | SM 9/125                    |
| Cable Color           | Yellow                      |
| insertion loss        | -0.3 dB                     |
| return loss           | ≥45dB                       |
| joint endurance       | >1000Times                  |
| Operating Temperature | -40°C∼+70°C                 |
| Storage Temperature   | -25°C∼+60°C                 |
| ROHS                  | Meet 2002/95/EC Requirement |
|                       |                             |