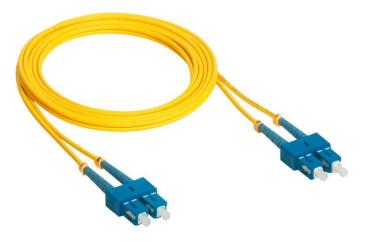

## Discerption

ProLink F/O JUMPER CORD ,SC -SC-SM DUPLEX -3M

## **Features**

- Small Size, High Precision.
- Zirconia 1.25mm ceramics ferrule.
- Low insertion Loss.
- High Return Loss.
- Puplex are Available.

## **Speciations**

| Connectors type       | SC-SC                       |
|-----------------------|-----------------------------|
| Cable                 | SM Duplex 3.0 LSZH 3M       |
| Fiber Type            | SM 9/125                    |
| Cable Color           | Yellow                      |
| insertion loss        | -0.3 dB                     |
| return loss           | ≥45dB                       |
| joint endurance       | >1000Times                  |
| Operating Temperature | -40°C~+70°C                 |
| Storage Temperature   | -25°C~+60°C                 |
| ROHS                  | Meet 2002/95/EC Requirement |