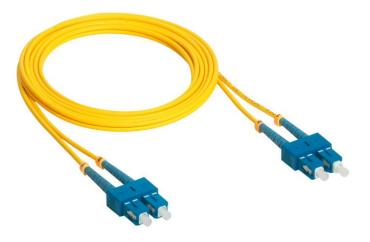

## ProLink F/O JUMPER CORD ,SC -SC-SM DUPLEX -5M

### **Speciations**

| Connectors type       | SC-SC                       |
|-----------------------|-----------------------------|
| Cable                 | SM Duplex 3.0 LSZH 5M       |
| Fiber Type            | SM 9/125                    |
| Cable Color           | Yellow                      |
| insertion loss        | -0.3 dB                     |
| return loss           | ≥45dB                       |
| joint endurance       | >1000Times                  |
| Operating Temperature | -40°C~+70°C                 |
| Storage Temperature   | -25°C~+60°C                 |
| ROHS                  | Meet 2002/95/EC Requirement |