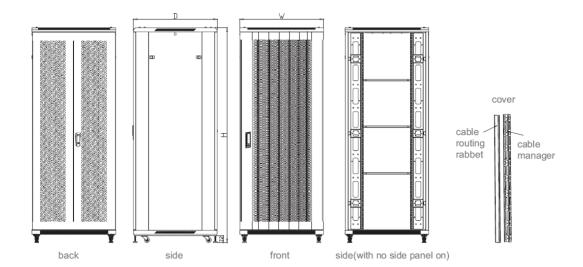

der coating

#### Features:

- Exquisite design with precise dimensions and craftsmanship
- Two side panels for each side can be separately open with locks, which are easy to operation and maintenance
- Two back sides with multifunctional cable routing panels
- High-class locks
- Casters and support feet can be installed simultaneously
- Optional pedestals for fixation, cable routing, ventilation, and rat proof
- Curved front screen door & back double screen door enable equipment to ventilate well
- Various optional accessories
- Pro-Rack logo is printed on the side panel



## **Structure**



- 1. Top cover
- 2. Bottom plate
- 3. Fans
- 4. Frame
- 5. Front door
- 6. Back door
- 7. Side panel
- 8. Horizontal bracket
- 9. Profile rails
- 10. Shelf
- 11. Caster
- 12. Support foot

## Size





# Installing







# **Technical parameters:**

| NANES                 | QUANTITY | UNIT | MATERIALS                                               | SURFACE<br>TREATMENT | REMARKS          |
|-----------------------|----------|------|---------------------------------------------------------|----------------------|------------------|
| Top Covers            | 1        | Pc   | 1.2mm cold-rolled steel                                 | powder coating       |                  |
| Bottom plates         | 1        | Pc   | 1.2mm cold-rolled steel                                 | powder coating       |                  |
| Fans                  | 4        | Pc   | 1.2mm cold-rolled steel                                 | powder coating       |                  |
| Frames                | 2