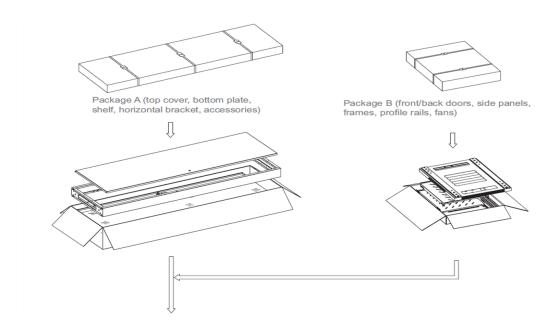

Features:

- Exquisite design with precise dimensions and craftsmanship
- Two side panels for each side can be separately open with locks, which are easy to operation and maintenance
- Two back sides with multifunctional cable routing panels
- High-class locks
- Casters and support feet can be installed simultaneously
- Optional pedestals for fixation, cable routing, ventilation, and rat proof
- Curved front screen door & back double screen door enable equipment to ventilate well
- Various optional accessories
- Pro-Rack logo is printed on the side panel



## **Structure**



- 1. Top cover
- 2. Bottom plate
- 3. Fans
- 4. Frame
- 5. Front door
- 6. Back door
- 7. Side panel
- 8. Horizontal bracket
- 9. Profile rails
- 10. Shelf
- 11. Caster
- 12. Support foot

## Size





# Installing







# **Technical parameters:**

| NANES                 | QUANTITY | UNIT | MATERIALS                                               | SURFACE<br>TREATMENT | REMARKS          |
|-----------------------|----------|------|---------------------------------------------------------|----------------------|------------------|
| Top Covers            | 1        | Pc   | 1.2mm cold-rolled steel                                 | powder coating       |                  |
| Bottom plates         | 1        | Pc   | 1.2mm cold-rolled steel                                 | powder coating       |                  |
| Fans                  | 4        | Pc   | 1.2mm cold-rolled steel                                 | powder coating       |                  |
| Frames                | 2        | Pc   | 1