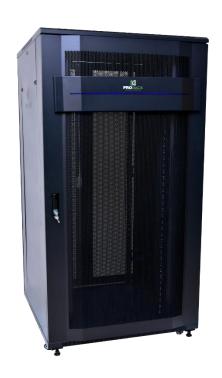

### Description:

Wall mount cabinet with vented door, 4fans, 1 shelf and 1 PDU 8 outlet.

#### Features:

- Exquisite design with precise dimensions and craftsmanship
- Two side panels for each side can be separately open with locks, which are easy to operation and maintenance
- Two back sides with multifunctional cable routing panels
- High-class locks
- Casters and support feet can be installed simultaneously
- Optional pedestals for fixation, cable routing, ventilation, and rat proof
- Curved front screen door & back double screen door enable equipment to ventilate well
- Various optional accessories
- Pro-Rack logo is printed on the side panel