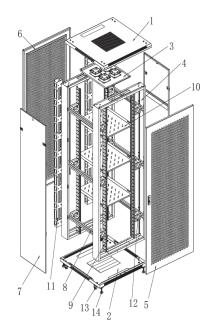

## **Structure**

- 1. Top cover
- 2. Bottom plate
- 3. Fans
- 4. Frame
- 5. Front door
- 6. Back door
- 7. Side panel
- 8. Horizontal bracket
- 9. Profile rails
- 10. Shelf
- 11. Caster
- 12. Support foot