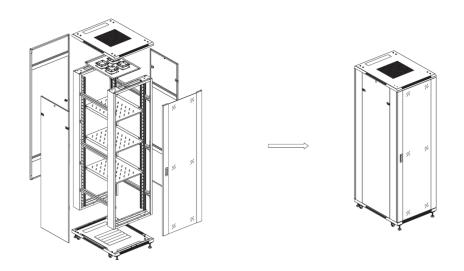

atures:

- Exquisite design with precise dimensions and craftsmanship
- Two side panels for each side can be separately open with locks, which are easy to operation and maintenance
- Two back sides with multifunctional cable routing panels
- High-class locks
- Casters and support feet can be installed simultaneously
- Optional pedestals for fixation, cable routing, ventilation, and rat proof
- Curved front screen door & back double screen door enable equipment to ventilate well
- Various optional accessories
- Pro-Rack logo is printed on the side panel



## **Structure**



- 1. Top cover
- 2. Bottom plate
- 3. Fans
- 4. Frame
- 5. Front door
- 6. Back door
- 7. Side panel
- 8. Horizontal bracket
- 9. Profile rails
- 10. Shelf
- 11. Caster
- 12. Support foot

## Size





# Installing







# **Technical parameters:**

| NANES                 | QUANTITY | UNIT | MATERIALS                                               | SURFACE<br>TREATMENT | REMARKS          |
|-----------------------|----------|------|---------------------------------------------------------|----------------------|------------------|
| Top Covers            | 1        | Pc   | 1.2mm cold-rolled steel                                 | powder coating       |                  |
| Bottom plates         | 1        | Pc   | 1.2mm cold-rolled steel                                 | powder coating       |                  |
| Fans                  | 4        | Pc   | 1.2mm cold-rolled steel                                 | powder coating       |                  |
| Frames                | 2        | Pc   | 1.2