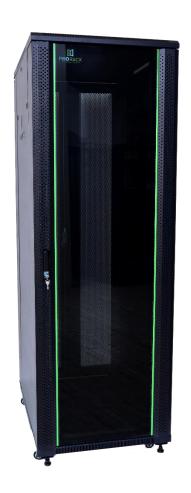

#### Description:

Standing network rack with glass door, 4 fans, 1 shelf and 1 PDU 8 outlet.

#### Features:

- Exquisite design with precise dimensions and craftsmanship.
- Two side panels for each side can be separately open with locks, which are easy to operation and maintenance.
- Two back sides with multifunctional cable routing panels.
- High-class locks.
- Casters and support feet can be installed simultaneously.
- Optional pedestals for fixation, cable routing, ventilation, and rat proof.
- Curved front screen door & back double screen door enable equipment to ventilate well.
- Various optional accessories.
- Pro-Rack logo is printed on the side panel.

## Color:

**BLACK (RAL9005)**