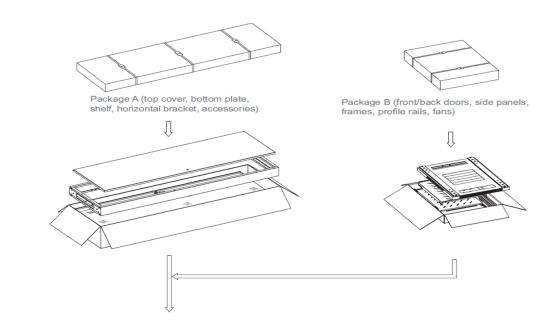

- Exquisite design with precise dimensions and craftsmanship.
- Two side panels for each side can be separately open with locks, which are easy to operation and maintenance.
- Two back sides with multifunctional cable routing panels.
- High-class locks.
- Casters and support feet can be installed simultaneously.
- Optional pedestals for fixation, cable routing, ventilation, and rat proof.
- Curved front screen door & back double screen door enable equipment to ventilate well.
- Various optional accessories.
- Pro-Rack logo is printed on the side panel.



## **Structure**



- 1. Top cover
- 2. Bottom plate
- 3. Fans
- 4. Frame
- 5. Front door
- 6. Back door
- 7. Side panel
- 8. Horizontal bracket
- 9. Profile rails
- 10. Shelf
- 11. Caster
- 12. Support foot

## Size





# Installing







# **Technical parameters:**

| NANES                 | QUANTITY | UNIT | MATERIALS                                               | SURFACE<br>TREATMENT | REMARKS          |
|-----------------------|----------|------|---------------------------------------------------------|----------------------|------------------|
| Top Covers            | 1        | Pc   | 1.2mm cold-rolled steel                                 | powder coating       |                  |
| Bottom plates         | 1        | Pc   | 1.2mm cold-rolled steel                                 | powder coating       |                  |
| Fans                  | 4        | Pc   | 1.2mm cold-rolled steel                                 | powder coating       |                  |
| Frames                | 2        | Pc   | 1