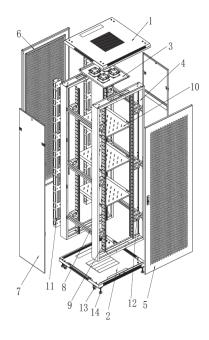

## **Structure**

- 1. Top cover
- 2. Bottom plate
- 3. Fans
- 4. Frame
- 5. Front door
- 6. Back door
- 7. Side panel
- 8. Horizontal bracket
- 9. Profile rails
- 10. Shelf
- 11. Caster
- 12. Support foot