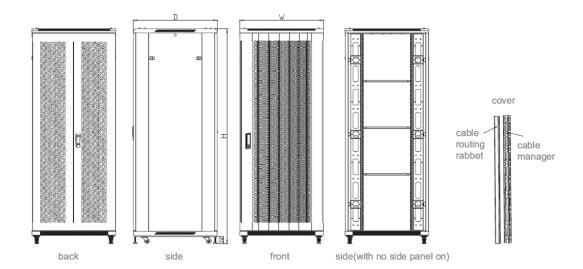

## Size

#### Features:

- Exquisite design with precise dimensions and craftsmanship.
- Two side panels for each side can be separately open with locks, which are easy to operation and maintenance.
- Two back sides with multifunctional cable routing panels.
- High-class locks.
- Casters and support feet can be installed simultaneously.
- Optional pedestals for fixation, cable routing, ventilation, and rat proof.
- Curved front screen door & back double screen door enable equipment to ventilate well.
- Various optional accessories.
- Pro-Rack logo is printed on the side panel.