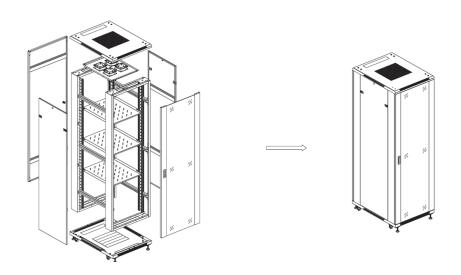

## **Structure**

- 1. Top cover
- 2. Bottom plate
- 3. Fans
- 4. Frame
- 5. Front door
- 6. Back door
- 7. Side panel
- 8. Horizontal bracket
- 9. Profile rails
- 10. Shelf
- 11. Caster
- 12. Support foot

# Installing