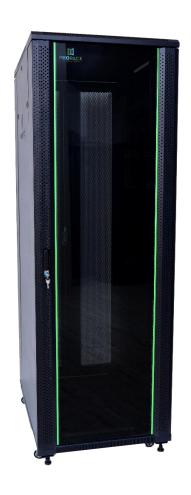

## Description

Standing server rack with Vented door, 4 fans, 1 shelf and 1 PDU 8 outlet

### Features:

- Exquisite design with precise dimensions and craftsmanship
- Two side panels for each side can be separately open with locks, which are easy to operation and maintenance
- Two back sides with multifunctional cable routing panels
- High-class locks
- Casters and support feet can be installed simultaneously
- Optional pedestals for fixation, cable routing, ventilation, and rat proof
- Curved front screen door & back double screen door enable equipment to ventilate well
- Various optional accessories
- Pro-Rack logo is printed on the side panel