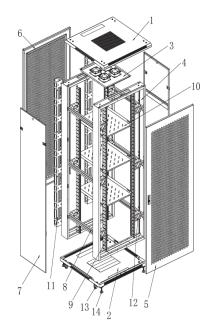

### **Structure**

- 1. Top cover
- 2. Bottom plate
- 3. Fans
- 4. Frame
- 5. Front door
- 6. Back door
- 7. Side panel
- 8. Horizontal bracket
- 9. Profile rails
- 10. Shelf
- 11. Cable manager
- 12. Junction box
- 13. Caster
- 14. Support foot