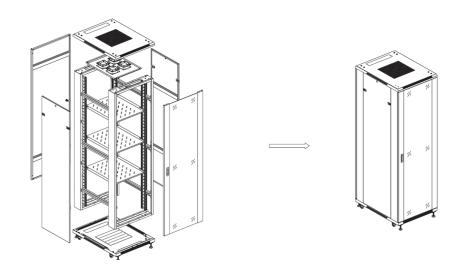

### **Structure**

- 1. Top cover
- 2. Bottom plate
- 3. Fans
- 4. Frame
- 5. Front door
- 6. Back door
- 7. Side panel
- 8. Horizontal bracket
- 9. Profile rails
- 10. Shelf
- 11. Cable manager
- 12. Junction box
- 13. Caster
- 14. Support foot

# Installing