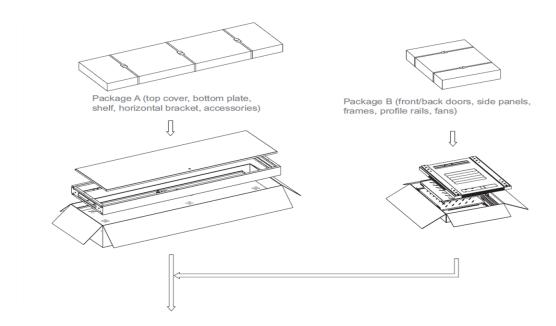

# Installing

| TYPES         | PR-FG8842    |  |  |  |
|---------------|--------------|--|--|--|
| CAPACITY (U)  | 42U          |  |  |  |
| WIDTH         | 800          |  |  |  |
| DEPTH         | 800          |  |  |  |
| HEIGHT        | 2055         |  |  |  |
| WHOLE PACKAGE |              |  |  |  |
| WIDTH         | 820          |  |  |  |
| DEPTH         | 1020         |  |  |  |
| HIGHT         | 2065         |  |  |  |
| VOLUME (M³)   | 1.389        |  |  |  |
|               | FLAT PACKAGE |  |  |  |
| PACKAGE A     | 1980*820*320 |  |  |  |
| PACKAGE B     | 1020*820*130 |  |  |  |
| PACKAGE C     | 1910*60*730  |  |  |  |
| VOLUMES (M3)  | 0.607        |  |  |  |
| Front Door    | Glass        |  |  |  |