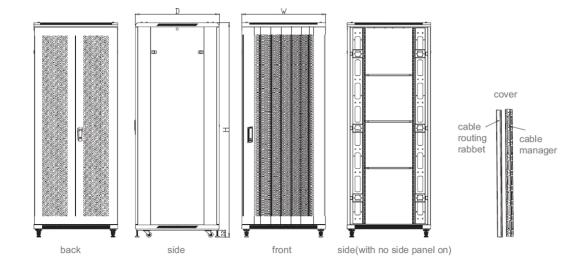

## Size

### Features:

- Exquisite design with precise dimensions and craftsmanship
- Two side panels for each side can be separately open with locks, which are easy to operation and maintenance
- Two back sides with multifunctional cable routing panels
- High-class locks
- Casters and support feet can be installed simultaneously
- Optional pedestals for fixation, cable routing, ventilation, and rat proof
- Curved front screen door & back double screen door enable equipment to ventilate well
- Various optional accessories
- Pro-Rack logo is printed on the side panel