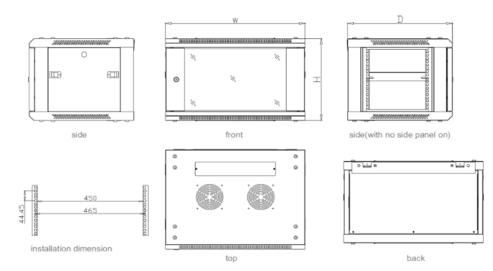

## **Size**

| TYPES                    | PR-W6406    |  |  |  |
|--------------------------|-------------|--|--|--|
| CAPACITY (U)             | 6U          |  |  |  |
| WIDTH                    | 600         |  |  |  |
| DEPTH                    | 450         |  |  |  |
| HEIGHT                   | 300         |  |  |  |
| WHOLE PACKAGE            |             |  |  |  |
| WIDTH                    | 620         |  |  |  |
| DEPTH                    | 470         |  |  |  |
| HIGHT                    | 320         |  |  |  |
| VOLUME (M <sup>3</sup> ) | 0.114       |  |  |  |
| FLAT PACKAGE             |             |  |  |  |
| PACKAGE                  | 620*530*250 |  |  |  |
| VOLUMES (M3)             | 0.073       |  |  |  |
| Front Door               | Glass       |  |  |  |