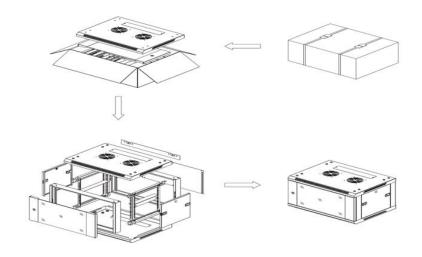

ating

### Features:

- Exquisite design with precise dimensions and craftsmanship
- Two side panels for each side can be separately open with locks, which are easy to operation and maintenance
- Two back sides with multifunctional cable routing panels
- High-class locks
- Casters and support feet can be installed simultaneously
- Optional pedestals for fixation, cable routing, ventilation, and rat proof
- Curved front screen door & back double screen door enable equipment to ventilate well
- Various optional accessories
- Pro-Rack logo is printed on the side panel





## **Structure**



- 1. Top cover
- 2. Bottom plate
- 3. Frame
- 4. Front door
- 5. Side panel
- 6. Horizontal bracket
- 7. L-shaped bar
- 8. Back panel
- 9. Mounting panel
- 10. Profile Rail

## **Size**



# Installing





# **Technical parameters:**

| NANES                 | QUANTITY | UNIT | MATERIALS                                       | SURFACE<br>TREATMENT | REMARKS           |
|-----------------------|----------|------|-------------------------------------------------|----------------------|-------------------|
| Top Covers            | 1        | Pc   | 1.0mm cold-rolled steel                         | powder coating       |                   |
| Bottom plates         | 1        | Pc   | 1.0mm cold-rolled steel                         | powder coating       |                   |
| Frames                | 2        | Pc   | 1.0mm cold-rolled steel                         | powder coating       |                   |
| Front doors           | 1        | Pc   | 5mm tempered glasses<br>1.2mm cold-rol