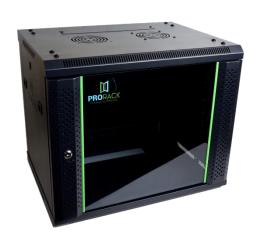

## Description:

Wall mount cabinet with glass door, 1 fan, 1 shelf and 1 PDU 6 outlet.

### Features:

- Exquisite design with precise dimensions and craftsmanship
- Two side panels for each side can be separately open with locks, which are easy to operation and maintenance
- Two back sides with multifunctional cable routing panels
- High-class locks
- Casters and support feet can be installed simultaneously
- Optional pedestals for fixation, cable routing, ventilation, and rat proof
- Curved front screen door & back double screen door enable equipment to ventilate well
- Various optional accessories
- Pro-Rack logo is printed on the side panel

# **Color:**

**BLACK (RAL9005)**