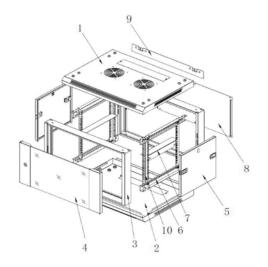

## **Structure**

- 1. Top cover
- 2. Bottom plate
- 3. Frame
- 4. Front door
- 5. Side panel
- 6. Horizontal bracket
- 7. L-shaped bar
- 8. Back panel
- 9. Mounting panel
- 10. Profile Rail